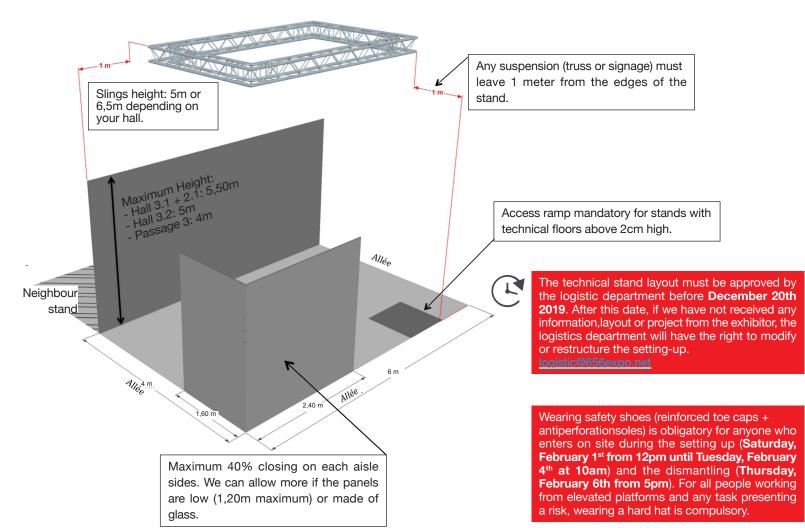

### **CONSTRUCTION HEIGHT**

All constructions should not overpass 5,50m high. Except for "Passage 3" maximum height 4m; Hall 3.2: height 5m. A plan is available here.

#### HANGING UP HEIGHT

The maximum height of hanging points is set at 6,50m. Except in hall 3.2: height of hanging points set at 5m maximum. No hanging points possible under "passage 3". **A plan is available here.** 

Suspensions and slings require a feasibility study request owing to a weight restriction. Please order the equipment as soon as possible to ensure the availability of this service directly on the platform or accrochage@eurexpo.com.